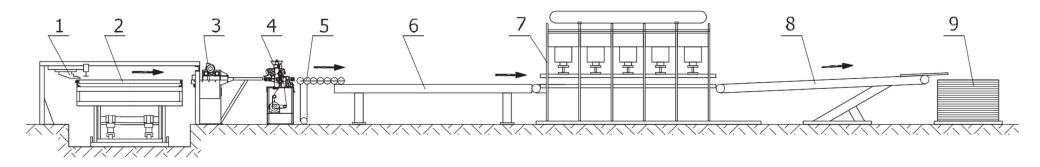

## **Purpose:**

- for blockboard panels production, made of wood.
- 1. Middle part producing machine
- 2. Plate pusher
- 3. Cleaning device
- 4. Glue spreader
- 5. Angle conveyor
- 6. Input conveyor
- 7. Hydraulic press
- 8. Output conveyor
- 9. Stacking table